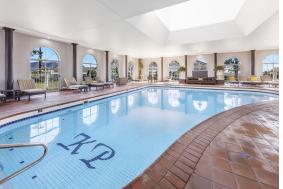

#### CONVENIENCES

- 24 hour reception
- Indoor heated pool and hot tub
- Sauna
- Gym
- Wifi
- · Basketball and tennis courts