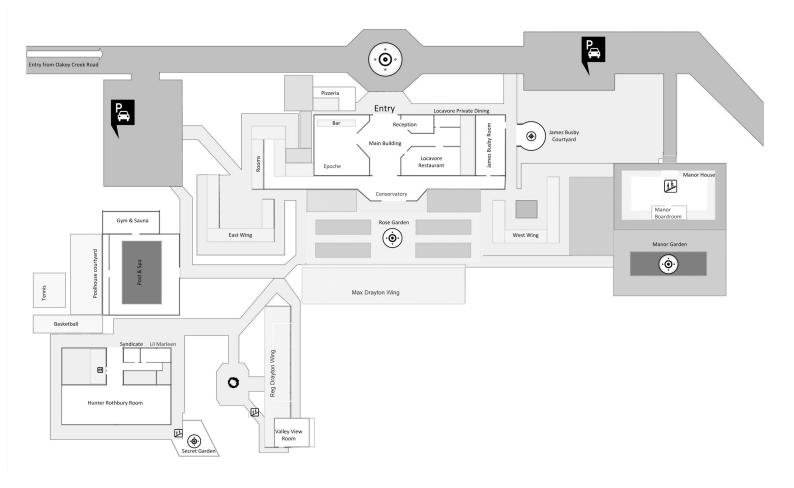

#### MEETING ROOMS

voco™ Kirkton Park has a total of 7 meeting rooms all equipped with audio visual facilities, private courtyards or terraces for catering breaks and are abundant with natural light.

# Capacities and dimensions

| Meeting Rooms      | Area m² | Ceiling Height | Theatre | Classroom | U-Shape | Boardroom | Cabaret | Banquet | Cocktail |
|--------------------|---------|----------------|---------|-----------|---------|-----------|---------|---------|----------|
| Locavore Private   | 34      | 2.9            | 30      | -         | -       | 20        | 16      | 20      | 30       |
| Valley View Room   | 85      | 2.7            | 40      | 24        | 16      | 20        | 24      | 30      | 40       |
| James Busby Room   | 180     | 3.3            | 120     | 60        | 33      | 40        | 72      | 100     | 150      |
| Hunter or Rothbury | 127.5   | 3.6            | 100     | 50        | 30      | 40        | 64      | 80      | 150      |
| Hunter & Rothbury  | 255     | 3.6            | 300     | 110       | -       | -         | 144     | 200     | 320      |
| Lili Marlene Room  | 12      | 3.2            | 20      | -         | -       | 12        | -       | -       | -        |
| Manor Boardoom     | 36      | 2.6            | 30      | 12        | 15      | 18        | -       | -       | 30       |