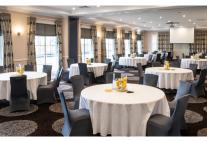

#### MEETING ROOMS

voco™ Kirkton Park has a total of 7 meeting rooms all equipped with audio visual facilities, private courtyards or terraces for catering breaks and are abundant with natural light.

# Capacities and dimensions

| Meeting Rooms      | Area m² | Ceiling Height | Theatre | Classroom | U-Shape | Boardroom | Cabaret | Banquet | Cocktail |
|--------------------|---------|----------------|---------|-----------|---------|-----------|---------|---------|----------|
| Locavore Private   | 34      | 2.9            | 30      | -         | -       | 20        | 16      | 20      | 30       |
| Valley View Room   | 85      | 2.7            | 40      | 24        | 16      | 20        | 24      | 30      | 40       |
| James Busby Room   | 180     | 3.3            | 120     | 60        | 33      | 40        | 72      | 100     | 150      |
| Hunter or Rothbury | 127.5   | 3.6            | 100     | 50        | 30      | 40        | 64      | 80      | 150      |
| Hunter & Rothbury  | 255     | 3.6            | 300     | 110       | -       | -         | 144     | 200     | 320      |
| Lili Marlene Room  | 12      | 3.2            | 20      | -         | -       | 12        | -       | -       | -        |
| Manor Boardoom     | 36      | 2.6            | 30      | 12        | 15      | 18        | -       | -       | 30       |